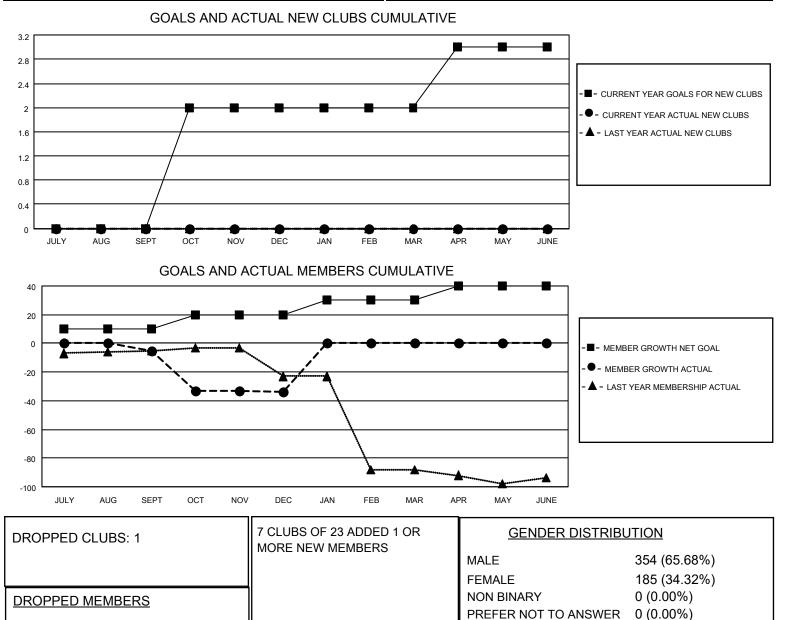

## LOCATION LOUISIANA

DECEASED

OTHER TOTAL

MBR0181

CLUB CANCELLED

District 8 O

Results as of: 12/31/2021

| Clubs                 |               |           |               | Members               |                          |                         |                                                    |
|-----------------------|---------------|-----------|---------------|-----------------------|--------------------------|-------------------------|----------------------------------------------------|
| RESULTS FOR 2021-2022 |               |           |               | RESULTS FOR 2021-2022 |                          |                         |                                                    |
| QUARTER               | NEW CLUB GOAL | NEW CLUBS | DROPPED CLUBS | QUARTER ME            | EMBER GROWTH NET<br>GOAL | MEMBER GROWTH<br>ACTUAL | DROPPED<br>MEMBERS ACTUAL<br>(including transfers) |
| JULY/AUG/SEPT         | 0             | 0         | 0             | JULY/AUG/SEPT         | 10                       | 5                       | 9                                                  |
| OCT/NOV/DEC           | 2             | 0         | 1             | OCT/NOV/DEC           | 10                       | 26                      | 41                                                 |
| JAN/FEB/MAR           | 0             | 0         | 0             | JAN/FEB/MAR           | 10                       | 0                       | 0                                                  |
| APR/MAY/JUNE          | 1             | 0         | 0             | APR/MAY/JUNE          | 10                       | 0                       | 0                                                  |